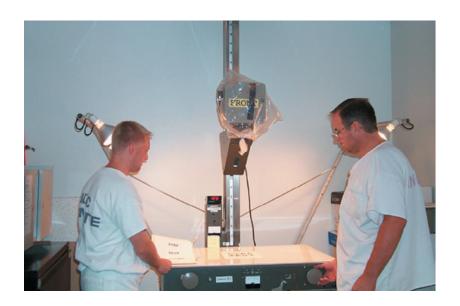

## From....

To.....

| UCI Scanning, Data Entry, & Micrographics                                       |                  |  |
|---------------------------------------------------------------------------------|------------------|--|
| Specialty Processes                                                             | Price            |  |
| Slide Scanning (Per Image - Up To 600 DPI)                                      | \$0.12           |  |
| Slide Scanning (Per Image - 800-1,200 DPI)                                      | \$0.15           |  |
| Slide Scanning (Per Image - 1,200-3,000 DPI)                                    | \$0.20           |  |
| Slide Scanning (Per Image - 4,000-5,000 DPI)                                    | \$0.30           |  |
| Center Pointing (Per Hour - 1 Hour Minimum)                                     | \$7.00           |  |
| Microfiche Scanning (Per Image)                                                 | \$0.10           |  |
| Microfilm Scanning (Per Image)                                                  | \$0.10           |  |
| Film Negative Scanning (Per Image)                                              | \$0.12           |  |
| Microfilming - 16 mm Rotary Camera (Per Image)                                  | \$0.08           |  |
| Microfilming - 16 mm Planetary Camera (Per Image)                               | \$0.15           |  |
| Microfilming - 35 mm Planetary Camera (Per Image - If Images Are The Same Size) | \$0.15           |  |
| Microfilming - 35 mm Planetary Camera (Per Image - If Images Are Various Sizes) | \$0.25           |  |
| Typing (Per Word)                                                               | \$0.04           |  |
| VHS to DVD (or Digital File) Conversion                                         | Call For Pricing |  |